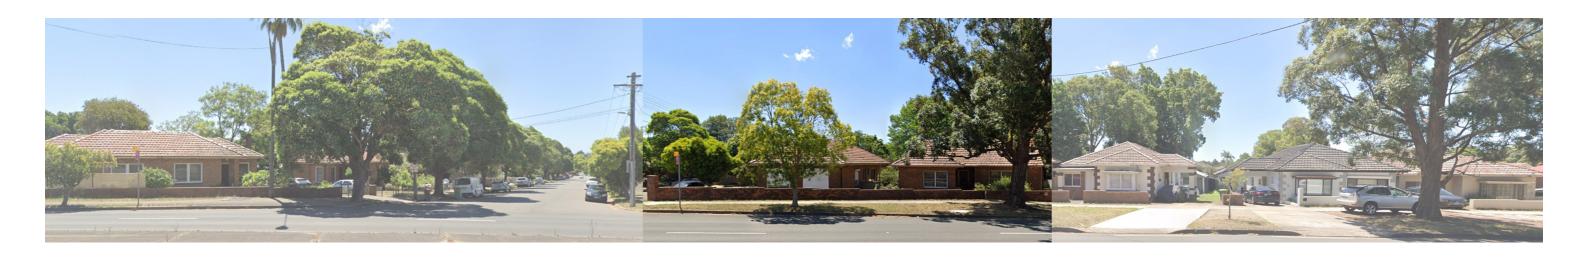

## INTRODUCTION

The project brief is for the development of 8 units under State Environmental Planning Policy Housing for Seniors and People with a Disability (2004).

The site is known as 97-99 Punchbowl Road, Belfield (Lots 18 & 19 DP35824). It is located in the residential area of Belfield that contains a mix of 1-2 storey dwellings and dual occupancies. The site has an area of  $1107m^2$ .