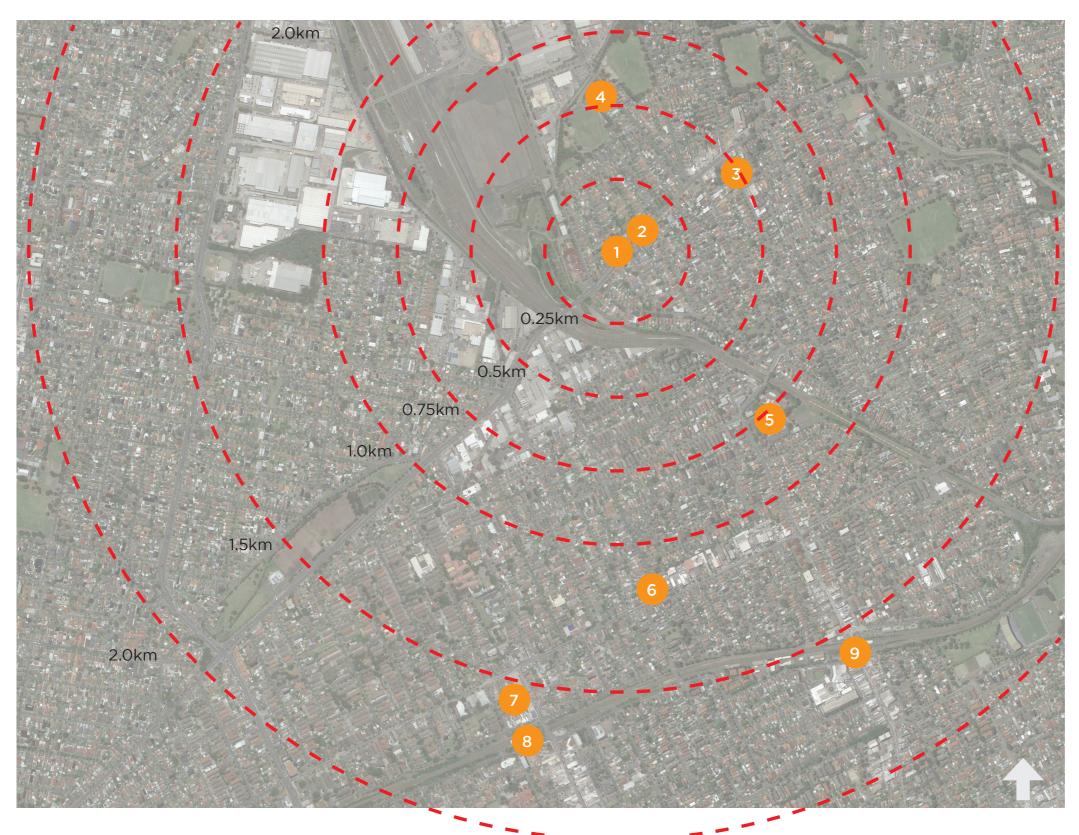

The site is located approximately 1.5 kilometres from the nearest train station (Belmore Station). A bus stop on Punchbowl Road provides bus service to the north and south (to Strathfield Station and Lakemba Station). In addition, public cchool, retail and local shopping are located in walking distance.

## LEGEND

- 1 Site 97-99 Punchbowl Road, Belfield
- 2 Punchbowl Road bus stop
- 3 Local shops with post office and pharmacy
- 4 Begbell Field / Cooke Park
- 5 Belmore North Public School & Belmore Boys High School
- 6 Benaroon Medical Centre
- 7 Coles / Woolworths Lakemba
- 8 Lakemba Train Station
- Belmore Train Station