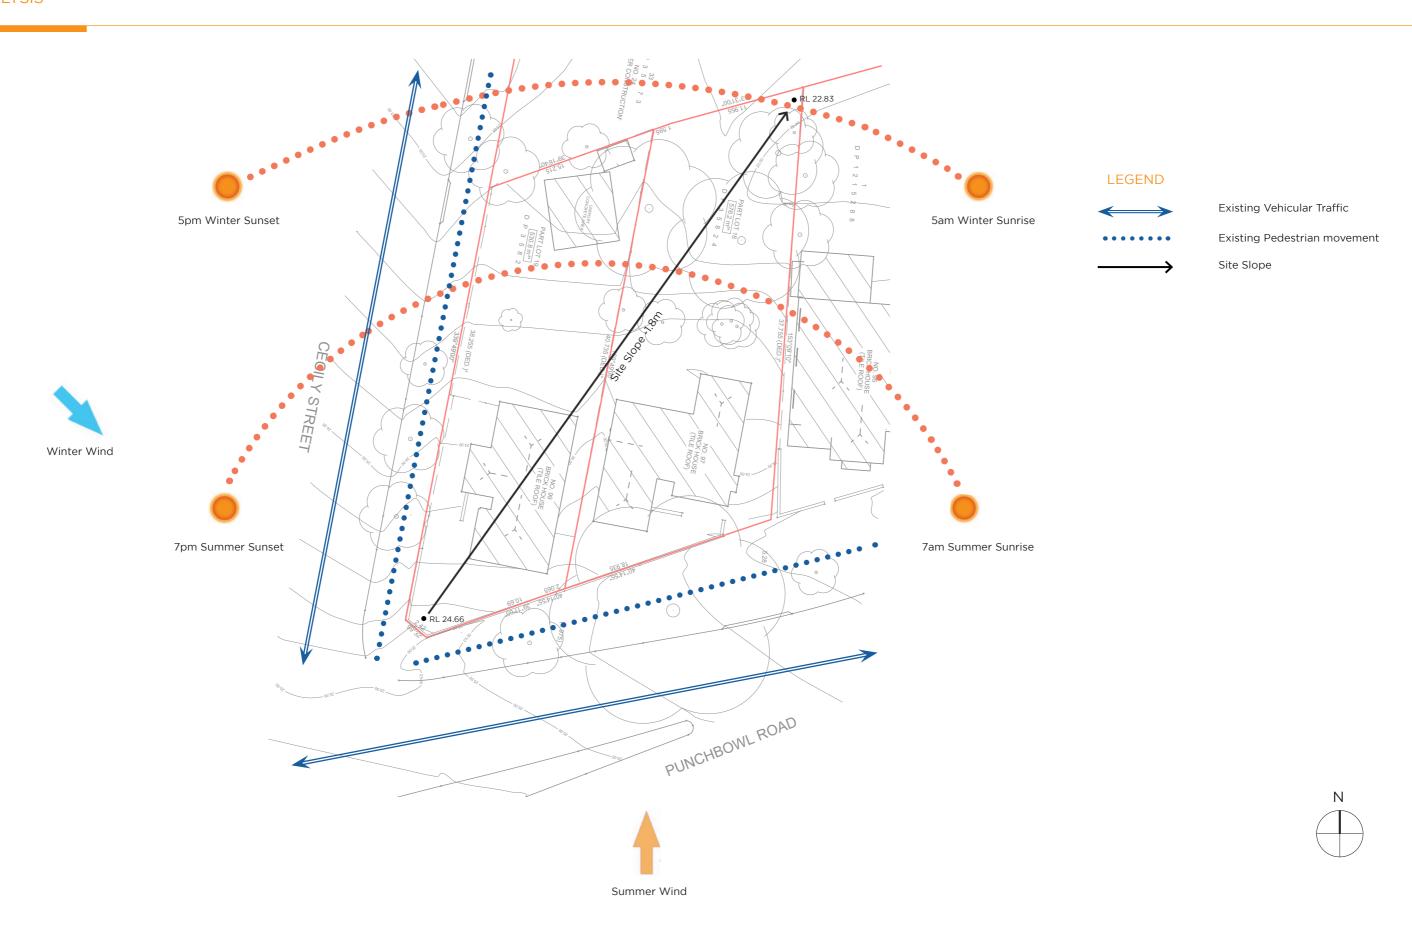

n (Belmore Station). A bus stop on Punchbowl Road provides bus service to the north and south (to Strathfield Station and Lakemba Station). In addition, public cchool, retail and local shopping are located in walking distance.



## LEGEND

- 1 Site 97-99 Punchbowl Road, Belfield
- 2 Punchbowl Road bus stop
- 3 Local shops with post office and pharmacy
- 4 Begbell Field / Cooke Park
- 5 Belmore North Public School & Belmore Boys High School
- 6 Benaroon Medical Centre
- 7 Coles / Woolworths Lakemba
- 8 Lakemba Train Station
- Belmore Train Station

## LOCAL CONTEXT

# SITE SURROUNDINGS



















6 Neighbour Dwellings & Bus Stop on Punchbowl Road, Belfield

Multi dwelling developement at 60-70 Baltimore Street, Belfield

8 Multi dwelling developement at 6-12 Austin Cres, Belfield







# DESIGN PRECEDENCE: ARCHITECTURE



Multi Residential Townhouses | Nord Studio



Aire At West | Studio Nine Architects



Jacaranda | Futureflip



George & Queen Residential Development | Studio Nine Architects



The Beaumont Townhouses | Mark Shapiro Architects



Frazer | ES Design



#### **AUSTRALIA**

Plaza Level, Mosaic 826 Ann St Fortitude Valley QLD 400 PO Box 348 Fortitude Valley QLD 400 Australia T +61 7 3846 0877 F +61 7 3846 0977 bne@modedesign.com.au

Suite 1, 35 Buckingham St Surry Hills NSW 2010 Australia T+61 2 8396 9500

MELBOURNE 51 Leicester St Carlton VIC 3053 Australia T+61 3 9428 8807

DARWIN
T213, Level 2, The Avenue
12 Salonika St
Parap NT 0820
PO Box 93
Parap NT 0804
Australia
T+61 8 8941 8262
dwn@modedesign.com.a

PERTH
Suite 5, 329 Murray St
Perth WA 60