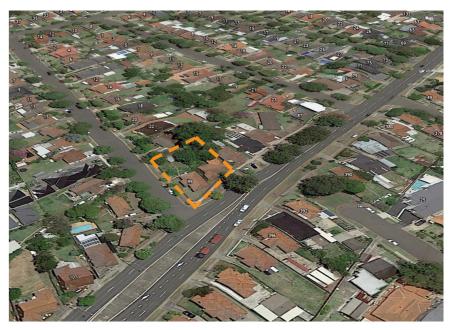

## INTRODUCTION

The project brief is for the development of 8 units under State Environmental Planning Policy Housing for Seniors and People with a Disability (2004).

The site is known as 97-99 Punchbowl Road, Belfield (Lots 18 & 19 DP35824). It is located in the residential area of Belfield that contains a mix of 1-2 storey dwellings and dual occupancies. The site has an area of  $1107m^2$ .