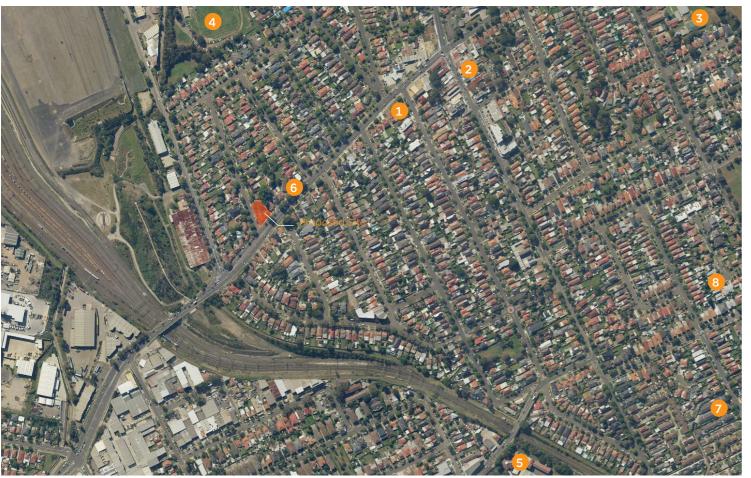

# SITE SURROUNDINGS

6 Neighbour Dwellings & Bus Stop on Punchbowl Road, Belfield

Multi dwelling developement at 60-70 Baltimore Street, Belfield

8 Multi dwelling developement at 6-12 Austin Cres, Belfield